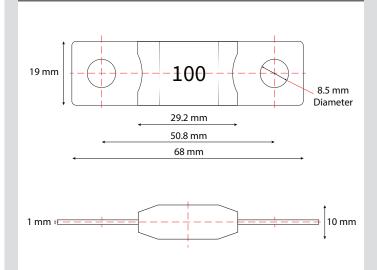

|
| Voltage Rating                  | DC 80V or Less                   |  |  |
| Interrupting Rating             | 2000A at 80V DC                  |  |  |
| Operating Temperature           | -40°C to +125°C                  |  |  |
| Typical Voltage Drop            | 110 mV                           |  |  |
| Mounting Torque                 | 11-12 N.m                        |  |  |
| Lead Wire Size, mm <sup>2</sup> | 25                               |  |  |
| Housing Material                | Ceramic                          |  |  |
| Terminal                        | Copper Alloy                     |  |  |
| Colour                          | Silver                           |  |  |
| Compliance                      | ISO 8820-5 / GB/T31465.5 / UL284 |  |  |

## **Product Dimensions**