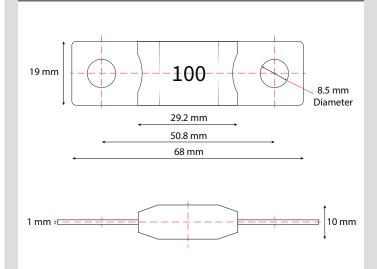

|
| Voltage Rating                  | DC 80V or Less                   |  |  |
| Interrupting Rating             | 2000A at 80V DC                  |  |  |
| Operating Temperature           | -40°C to +125°C                  |  |  |
| Typical Voltage Drop            | 110 mV                           |  |  |
| Mounting Torque                 | 11-12 N.m                        |  |  |
| Lead Wire Size, mm <sup>2</sup> | 10                               |  |  |
| Housing Material                | Ceramic                          |  |  |
| Terminal                        | Copper Alloy                     |  |  |
| Colour                          | Silver                           |  |  |
| Compliance                      | ISO 8820-5 / GB/T31465.5 / UL284 |  |  |

## **Product Dimensions**