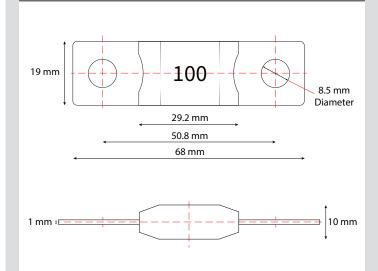

|
| Voltage Rating                  | DC 80V or Less                   |  |  |
| Interrupting Rating             | 2000A at 80V DC                  |  |  |
| Operating Temperature           | -40°C to +125°C                  |  |  |
| Typical Voltage Drop            | 110 mV                           |  |  |
| Mounting Torque                 | 11-12 N.m                        |  |  |
| Lead Wire Size, mm <sup>2</sup> | 10                               |  |  |
| Housing Material                | Ceramic                          |  |  |
| Terminal                        | Copper Alloy                     |  |  |
| Colour                          | Silver                           |  |  |
| Compliance                      | ISO 8820-5 / GB/T31465.5 / UL284 |  |  |

## **Product Dimensions**