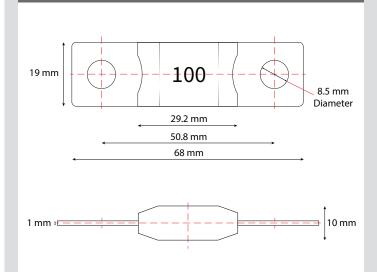

|
| Voltage Rating                  | DC 80V or Less                   |  |  |
| Interrupting Rating             | 2000A at 80V DC                  |  |  |
| Operating Temperature           | -40°C to +125°C                  |  |  |
| Typical Voltage Drop            | 110 mV                           |  |  |
| Mounting Torque                 | 11-12 N.m                        |  |  |
| Lead Wire Size, mm <sup>2</sup> | 16                               |  |  |
| Housing Material                | Ceramic                          |  |  |
| Terminal                        | Copper Alloy                     |  |  |
| Colour                          | Silver                           |  |  |
| Compliance                      | ISO 8820-5 / GB/T31465.5 / UL284 |  |  |

## **Product Dimensions**