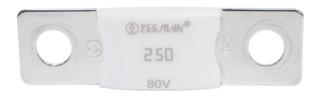

## AMG 250A Mega Fuse 250A-80V

Elevate the security of your electrical system with Alvolta's AMG/ Mega fuses, designed specifically to offer overcurrent protection. Crafted from premium tin-plated copper, these fuses are ideal for ensuring optimal circuit performance while preventing any short circuits and overloads in your 32V system. AMG/ Mega Fuses are used for high-current applications, which makes them ideal for battery and alternator connectors and other heavy-gauge cables requiring ultra-high protection.