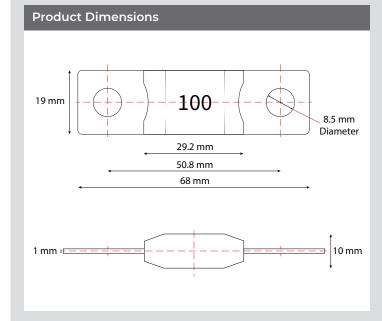

| Product Properties    |                                  |  |  |
|-----------------------|----------------------------------|--|--|
| Voltage Rating        | DC 80V or Less                   |  |  |
| Interrupting Rating   | 2000A at 80V DC                  |  |  |
| Operating Temperature | -40°C to +125°C                  |  |  |
| Typical Voltage Drop  | 110 mV                           |  |  |
| Mounting Torque       | 12-14 N.m                        |  |  |
| Lead Wire Size, mm²   | 50                               |  |  |
| Housing Material      | Ceramic                          |  |  |
| Terminal              | Copper Alloy                     |  |  |
| Colour                | Silver                           |  |  |
| Compliance            | ISO 8820-5 / GB/T31465.5 / UL284 |  |  |