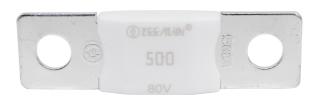

## AMG 500A Mega Fuse 500A-80V AMG500

Elevate the security of your electrical system with Alvolta's AMG/ Mega fuses, designed specifically to offer overcurrent protection. Crafted from premium tin-plated copper, these fuses are ideal for ensuring optimal circuit performance while preventing any short circuits and overloads in your 32V system. AMG/ Mega Fuses are used for high-current applications, which makes them ideal for battery and alternator connectors and other heavy-gauge cables requiring ultra-high protection.