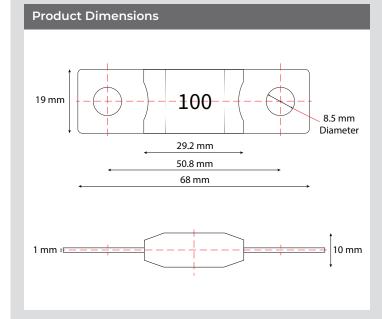

| Product Properties    |                                  |  |  |
|-----------------------|----------------------------------|--|--|
| Voltage Rating        | DC 80V or Less                   |  |  |
| Interrupting Rating   | 2000A at 80V DC                  |  |  |
| Operating Temperature | -40°C to +125°C                  |  |  |
| Typical Voltage Drop  | 80 mV                            |  |  |
| Mounting Torque       | 15-18 N.m                        |  |  |
| Lead Wire Size, mm²   | 70                               |  |  |
| Housing Material      | Ceramic                          |  |  |
| Terminal              | Copper Alloy                     |  |  |
| Colour                | Silver                           |  |  |
| Compliance            | ISO 8820-5 / GB/T31465.5 / UL284 |  |  |